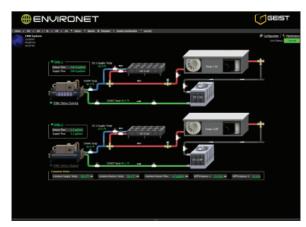

#### Power One-Line

Shows each piece of equipment on your power one-line drawing. Each element has associated status, capacity, and more.