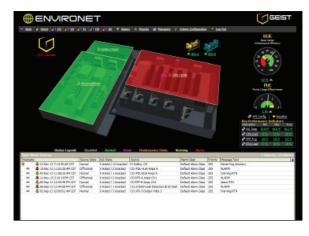

Environet Facility makes it easy for users to monitor and manage the data center, and provides critical at-a-glance information that displays data center health. The global view allows users to view multiple facilities worldwide in one comprehensive view. The extensive alarming system notifies personnel based on user-defined alarm settings, and offers peace-of-mind to management who can be certain the data center is closely monitored. If an accident occurs,

quickly drill down into the targeted data center to view specific racks or equipment. Using the 3D graphical views, Environet Facility shows weak-points in the data center and demonstrates ways to improve upon them. Environet Facility focuses on processing information quickly and reliably, ensuring that users can make informed decisions regarding the data center.

#### Real-Time Monitoring

Monitor all critical data center infrastructure in real-time using 3D graphical views. Using a number of communication protocols, Environet Facility is a simple, scalable management solution that proactively monitors the integrated equipment and gives each user peace-of-mind knowing the exact state of the data center.