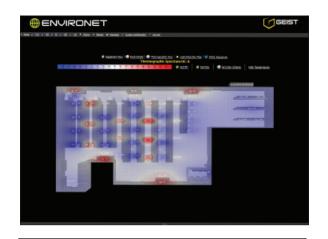

#### Capacity Planning

Environ et Facility utilizes dashboards and graphical views to display where there is free space in the data center. The Rack View shows where on the rack assets are located, and shows capacity information. Environet Facility allows users to create assumptive loads and simulates the effects on the entire system.